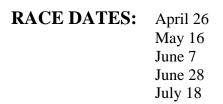

**BREAK-AWAY BICYCLE CLUB** 

presents

2015 KOKOMO TIME TRIAL SERIES

Kokomo, Indiana

**TIME:** Registration opens at 6:15am. First rider starts at 7:00am. (INDIANA IS ON EASTERN DAYLIGHT SAVINGS TIME.) Start order for 40km riders is in order of registration (first-in-first out). 20km riders start after the last 40km rider. (Note: April 26 may have late start pending daylight conditions)